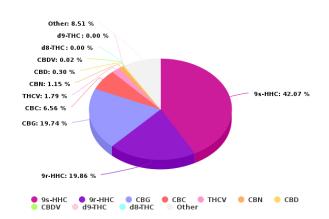

# **CERTIFICATE OF ANALYSIS**

Total THC and CBD is defined as the total potential of all Δ9 THC and CBD in the product, assuming 100% decarboxylation.

| CANNABINOIDS ANALYSIS |         |        |         |  |  |
|-----------------------|---------|--------|---------|--|--|
| CBD                   | 0.30 %  | d8-THC | <0.01%  |  |  |
| d9-THC                | <0.01%  | CBG    | 19.74 % |  |  |
| CBN                   | 1.15 %  | СВС    | 6.56 %  |  |  |
| CBDV                  | 0.02 %  | THCV   | 1.79 %  |  |  |
| 9s-HHC                | 42.07 % | 9r-HHC | 19.86 % |  |  |