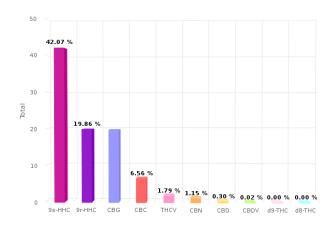

# **CERTIFICATE OF ANALYSIS**

Total THC and CBD is defined as the total potential of all Δ9 THC and CBD in the product, assuming 100% decarboxylation.

| CANNABINOIDS ANALYSIS |         |        |         |  |  |
|-----------------------|---------|--------|---------|--|--|
| CBD                   | 0.30 %  | d8-THC | <0.01%  |  |  |
| d9-THC                | <0.01%  | CBG    | 19.74 % |  |  |
| CBN                   | 1.15 %  | СВС    | 6.56 %  |  |  |
| CBDV                  | 0.02 %  | THCV   | 1.79 %  |  |  |
| 9s-HHC                | 42.07 % | 9r-HHC | 19.86 % |  |  |